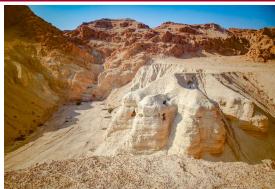

#### April 24 - Jericho and Qumran

Visit the baptismal site of Qasr el Yahud, where tradition says Jesus was baptized by John the Baptist. Travel to Jericho (the oldest city in the world) and visit the ruins of the ancient city conquered by Joshua (Joshua 6:1, 2 & 20). In the distance, you can see the traditional site of the Temptation of Jesus (Matthew 4:1-11). Continue to Qumran, the site of the Dead Sea Scroll discovery. End your day with the opportunity to take a dip in the mineral-laden waters of the Dead Sea.