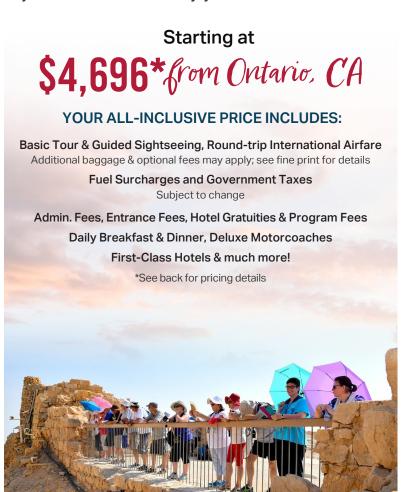

and St. Peter in Gallicantu, the home of the High Priest Caiaphas, where Jesus was held after His arrest (Matthew 26:57).

#### May 1 - Jerusalem

This morning, enjoy a walking tour of the Old City of Jerusalem along the Cardo, once the main street of the city. Explore the Davidson Center and the Southern Wall Excavations, including the Teaching Steps and the Western Wall. Remember how Jesus healed on the Sabbath when you visit the Pool of Bethesda (John 5: 1-18). At Herod's Antonia Fortress (Luke 23:1), see where Jesus was brought before Pontius Pilate. Walk the Via Dolorosa ("the Way of the Cross") and remember the Lord's sacrificial love at the Church of the Holy Sepulchre. Share a time of prayer and singing together at the Garden Tomb.

May 2 - Return to the USA or Enjoy an Extension



# Optional

## Wonders of Petra & The Dead Sea

May 2 - 6, 2025 • \$1,399\*

#### May 2 - Jerash

This morning, you will journey across the Allenby Bridge on your way to Jerash, one of the best-preserved Roman cities in the world. Stroll through the oval piazza and wander along colonnaded streets etched by the wheels of ancient chariots. Stand in the grand theatre where an onstage whisper can be heard in the top row. Continue to your hotel to check in for dinner and your overnight stay.

#### May 3 - Madaba & Mount Nebo

Travel to Madaba, the City of Mosaics, to visit the Church of Saint George with its sixth-century, Byzantine, mosaic map showing Jerusalem and other holy sites. Continue to Mount Nebo, where Moses caught a glimpse of the Promised Land (Deut. 34). On a clear day, you can