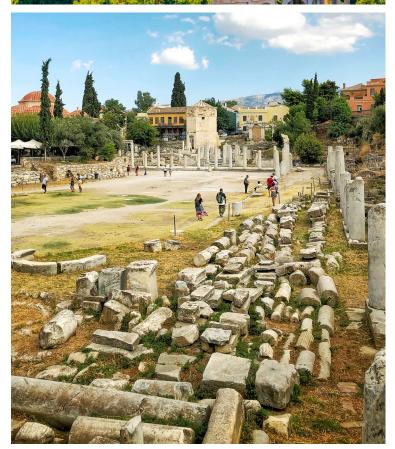

## September 25 - Corinth and Cenchreae

Tour the city of Corinth, where the Apostle Paul met fellow tentmakers Aquila and Priscilla and received a vision from the Lord saying, "I am with thee, and no man shall set on thee to hurt thee: for I have much people in this city" (Acts 18: 10). As Paul spoke, Crispus (chief ruler of the synagogue) and many others believed and were baptized (Acts 18:8), establishing the church at Corinth to whom Paul later wrote his two epistles. Discover the archaeological museum, marketplace, and temples. As you walk among

the ruins, stand on the Bema, where the Apostle Paul stood before Gallio to face charges brought against him by the Jews. Stop briefly at the port town of Cenchreae, from which Paul later departed for Syria (Acts 18:12-18). Return to Athens for dinner and your overnight stay.