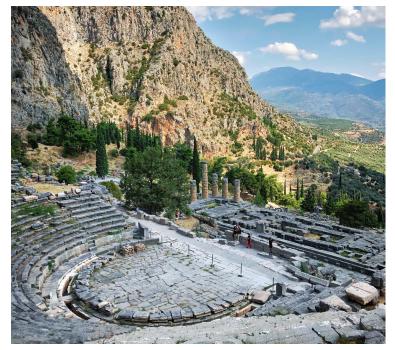

# September 24 – Meteora and Delphi

As you visit the rock forest of Meteora ("in the heavens above") in western Thessaly, imagine the Apostle Paul walking that treacherous terrain on his missionary journey. Gaze up at the breathtaking Byzantine monasteries, spectacularly perched on soaring, sheer-sided gray sandstone pillars. In the 13th century, monks sought refuge in cliffside caves before fleeing higher to build the original wooden shelters that later became these monasteries. After a monastery tour, travel to scenic Delphi, the religious center of the ancient Greek world, which is marked by the conical stone called the omphalos ("navel"). Walk the Sacra Via to the Athenian treasury, theatre, and the Temple of Apollo, where the oracle performed her prophetic rituals. As you consider the incredible amount of pagan influence just in Delphi alone, you will gain a new appreciation for the tremendous spiritual opposition the Apostle Paul faced in preaching the Gospel of Christ here. In the museum are many ancient treasures, including the fifth-century, bronzed charioteer so detailed you can see his eyelashes. Continue to Athens for your overnight stay.