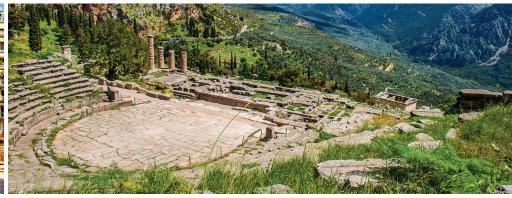

# September 24 – Meteora and Delphi

As you visit the rock forest of Meteora ("in the heavens above") in western Thessaly, imagine the Apostle Paul walking that treacherous terrain on his missionary journey. Gaze up at the breathtaking Byzantine monasteries, spectacularly perched on soaring, sheer-sided gray sandstone pillars. In the 13th century, monks sought refuge in cliffside caves before fleeing higher to build the original wooden shelters that later became these monasteries. After a monastery tour, travel to scenic Delphi, the religious center of the ancient Greek world, which is marked by the conical stone called the omphalos ("navel"). Walk the Sacra Via to the Athenian treasury, theatre, and the Temple of Apollo, where the oracle performed her prophetic rituals. As you consider the incredible amount of pagan influence just in Delphi alone, you will gain a new appreciation for the tremendous spiritual opposition the Apostle Paul faced in preaching the Gospel of Christ here. In the museum are many ancient treasures, including the fifth-century, bronzed charioteer so detailed you can see his eyelashes. Continue to Athens for your overnight stay.