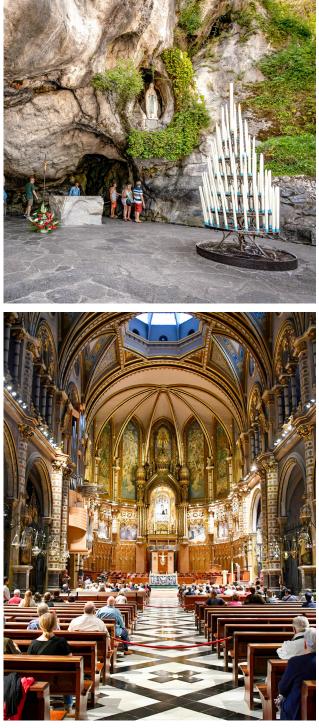

# October 20 - To Lourdes

This morning, you will journey through the Pyrenees to Lourdes. Here, Mary appeared to Bernadette Soubirous 18 times in 1858. It has become a place of pilgrimage for millions of the faithful each year, and the spring water from the grotto is believed to have healing properties. While in Lourdes, you will have the opportunity to participate in the afternoon processional and the evening candlelight processional. Check into your hotel for dinner and overnight stay. (B, D)

# October 21 - Lourdes

Today, you will celebrate Mass in one of the chapels here at the sanctuary. Then, enjoy a walking tour of the sanctuary grounds and then proceed to the homes of Bernadette and her family. This afternoon, you will have free time to partake in the healing waters baths or to explore more of the town on your own, from the various apparition sites to the castle fort that affords panoramic views of the sanctuary and the Pyrenees. Return to the hotel for dinner and your overnight stay. (B, D)

## **October 22 - Free Day in Lourdes**

Enjoy a free day in Lourdes to experience the healing waters, follow the paths to the various apparition sites, or spend the day in meditation and contemplation. (B, D)

## October 23 - To Montserrat

Today, you will journey from Lourdes to the mountain top monastery of Montserrat. The statue of the Black Virgin was uncovered in Santa Cova in 880 AD. Celebrate Mass here in one of the chapels. Continue to Barcelona for dinner and your overnight stay. (B, D)